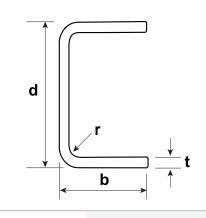

## **SOUTHERN** First for Steel

Southern Steel Supplies Pty Ltd

- Radius 'r' is a minimum 3.5mm.
- A minimum of 100g/m<sup>2</sup> coating of zinc is applied by in-line galvanising to a mechanically (shot blasted) and chemically cleaned bright metal (AS 1627.4 Class 3.0) surface. A clear polymer barrier coating protects the galvanising prior to fabrication.
- DuraGal<sup>®</sup> is readily welded. Its thin evenly applied inline galvanised coating ensures minimal welding fumes. No need to preheat, change consumables or welding settings.
- Some items may require a 3 pack minimum order quantity.

Pg

22

| Designation | Weight | Surface Area | Depth<br>d | Width<br>b | Thickness<br>t | Length | Quantity |
|-------------|--------|--------------|------------|------------|----------------|--------|----------|
|             | kg/m   | m²/m         | mm         | mm         | mm             | m      | per pack |
| 75x40x4.0   | 4.430  | 0.299        | 75         | 40         | 4.0            | 9      | 18       |
| 100x50x4.0  | 5.584  | 0.382        | 100        | 50         | 4.0            | 9      | 18       |
| 125x65x4.0  | 7.595  | 0.481        | 125        | 65         | 4.0            | 9      | 18       |
| 150x75x5.0  | 11.177 | 0.580        | 150        | 75         | 5.0            | 12     | 12       |
| 180X75X5.0  | 12.362 | 0.640        | 180        | 75         | 5.0            | 12     | 12       |
| 200x75x5.0  | 13.152 | 0.669        | 200        | 75         | 5.0            | 12     | 12       |
| 200x75x6.0  | 15.742 | 0.688        | 200        | 75         | 6.0            | 12     | 12       |
| 230x75x6.0  | 17.198 | 0.729        | 230        | 75         | 6.0            | 12     | 12       |
| 250x90x6.0  | 19.605 | 0.758        | 250        | 90         | 6.0            | 12     | 8        |
| 300X90X6.0  | 22.019 | 0.847        | 300        | 90         | 6.0            | 12     | 6        |